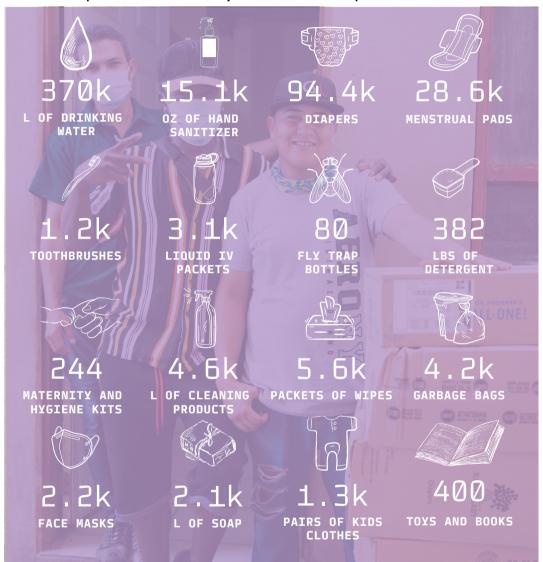

### THE NUMBERS

IN EMERGENCIES, INFRASTRUCTURE AND THE PROVISION OF CONSUMABLES ARE CRITICAL TO SURVIVAL.

Here's a partial summary of what we provided in FY 2023:

INFRASTRUCTURE:

E M E R

Q

ENCY

C